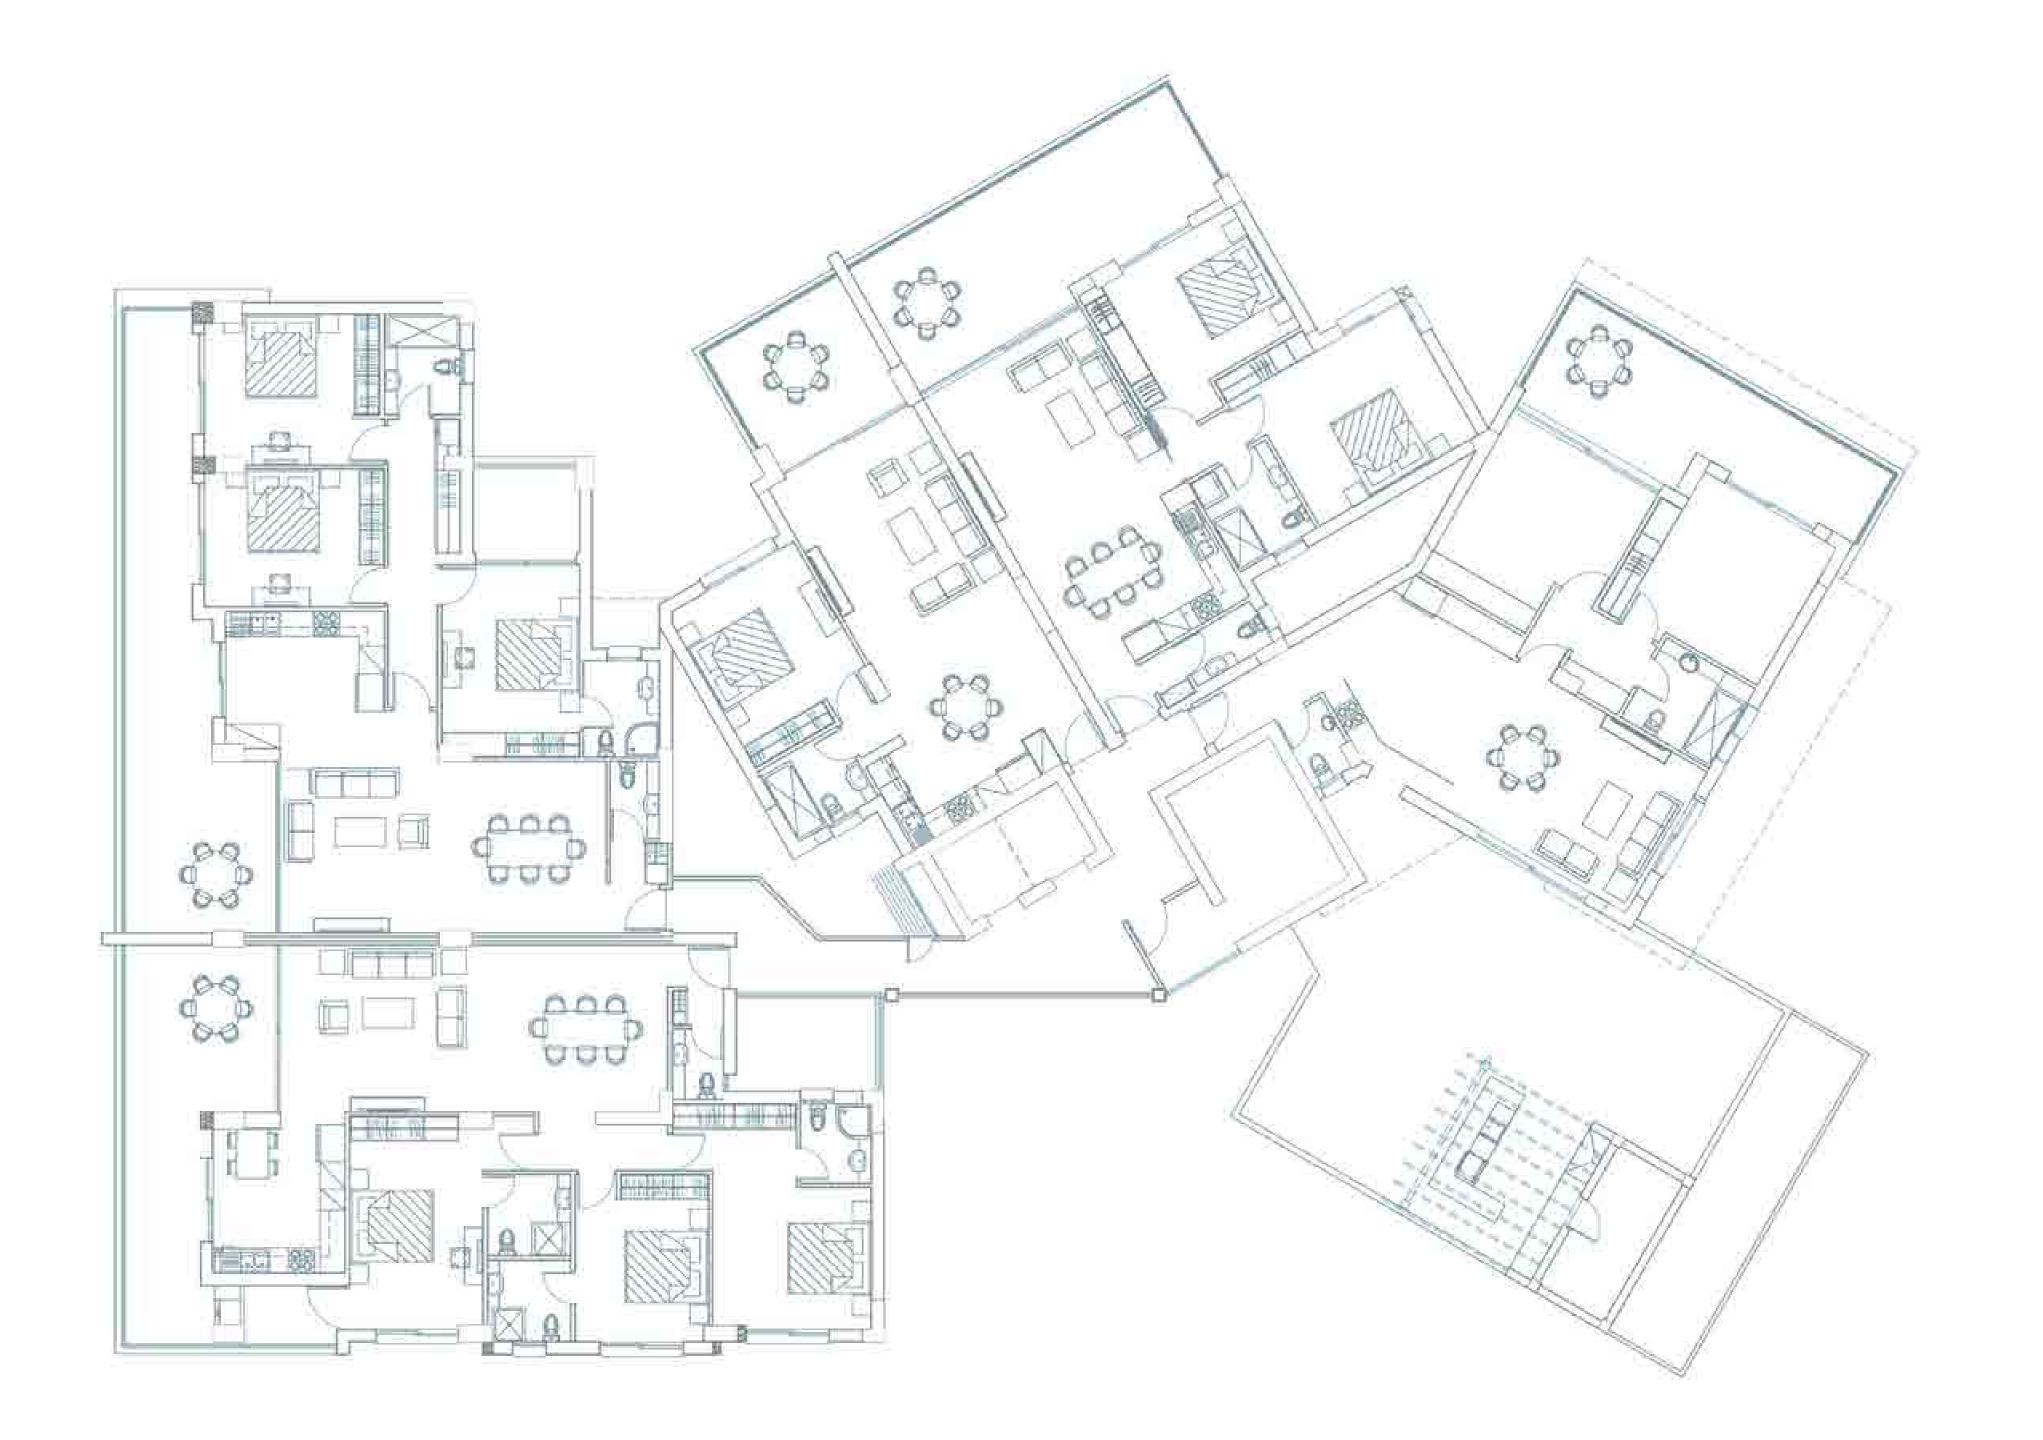

omprised of elegant apartments, designed using premium materials and highend finishes without the expensive price tag you would expect from such an impeccable presentation. All aspects of CITYWAVE's apartments are designed to promote effortless living and urban relaxation. Floor-to-ceiling windows cast views across Limassol and the vibrant.

Open plan interiors are carefully arranged to include ample storage while the combination of earthy tones and textured, luscious surfaces ensures a premium finish. The kitchen area becomes both a place to gather with family and to entertain, while the living area is comfortable for every day living. Bedrooms come complete with fitted wardrobes, places of relaxation right in the middle of the busy city.



# FLOOR PLANS

# 3<sup>rd</sup> FLOOR















### ROOF GARDEN



# UNDERGROUND PARKING AND STORAGE





### TABLE OF SPECIFICATIONS

| 301       3       2       106.90       34.30       144.00       1       €420,000.00         302       3       2       103.00       38.60       145.10       1       €430,000.00         303       3       1       70.00       14.20       87.75       1       €280,000.00         304       3       2       93.50       30.55       128.05       1       €390,000.00         305       3       2       91.40       22.90       119.60       1       SOLD | Price<br>per m² |
|---------------------------------------------------------------------------------------------------------------------------------------------------------------------------------------------------------------------------------------------------