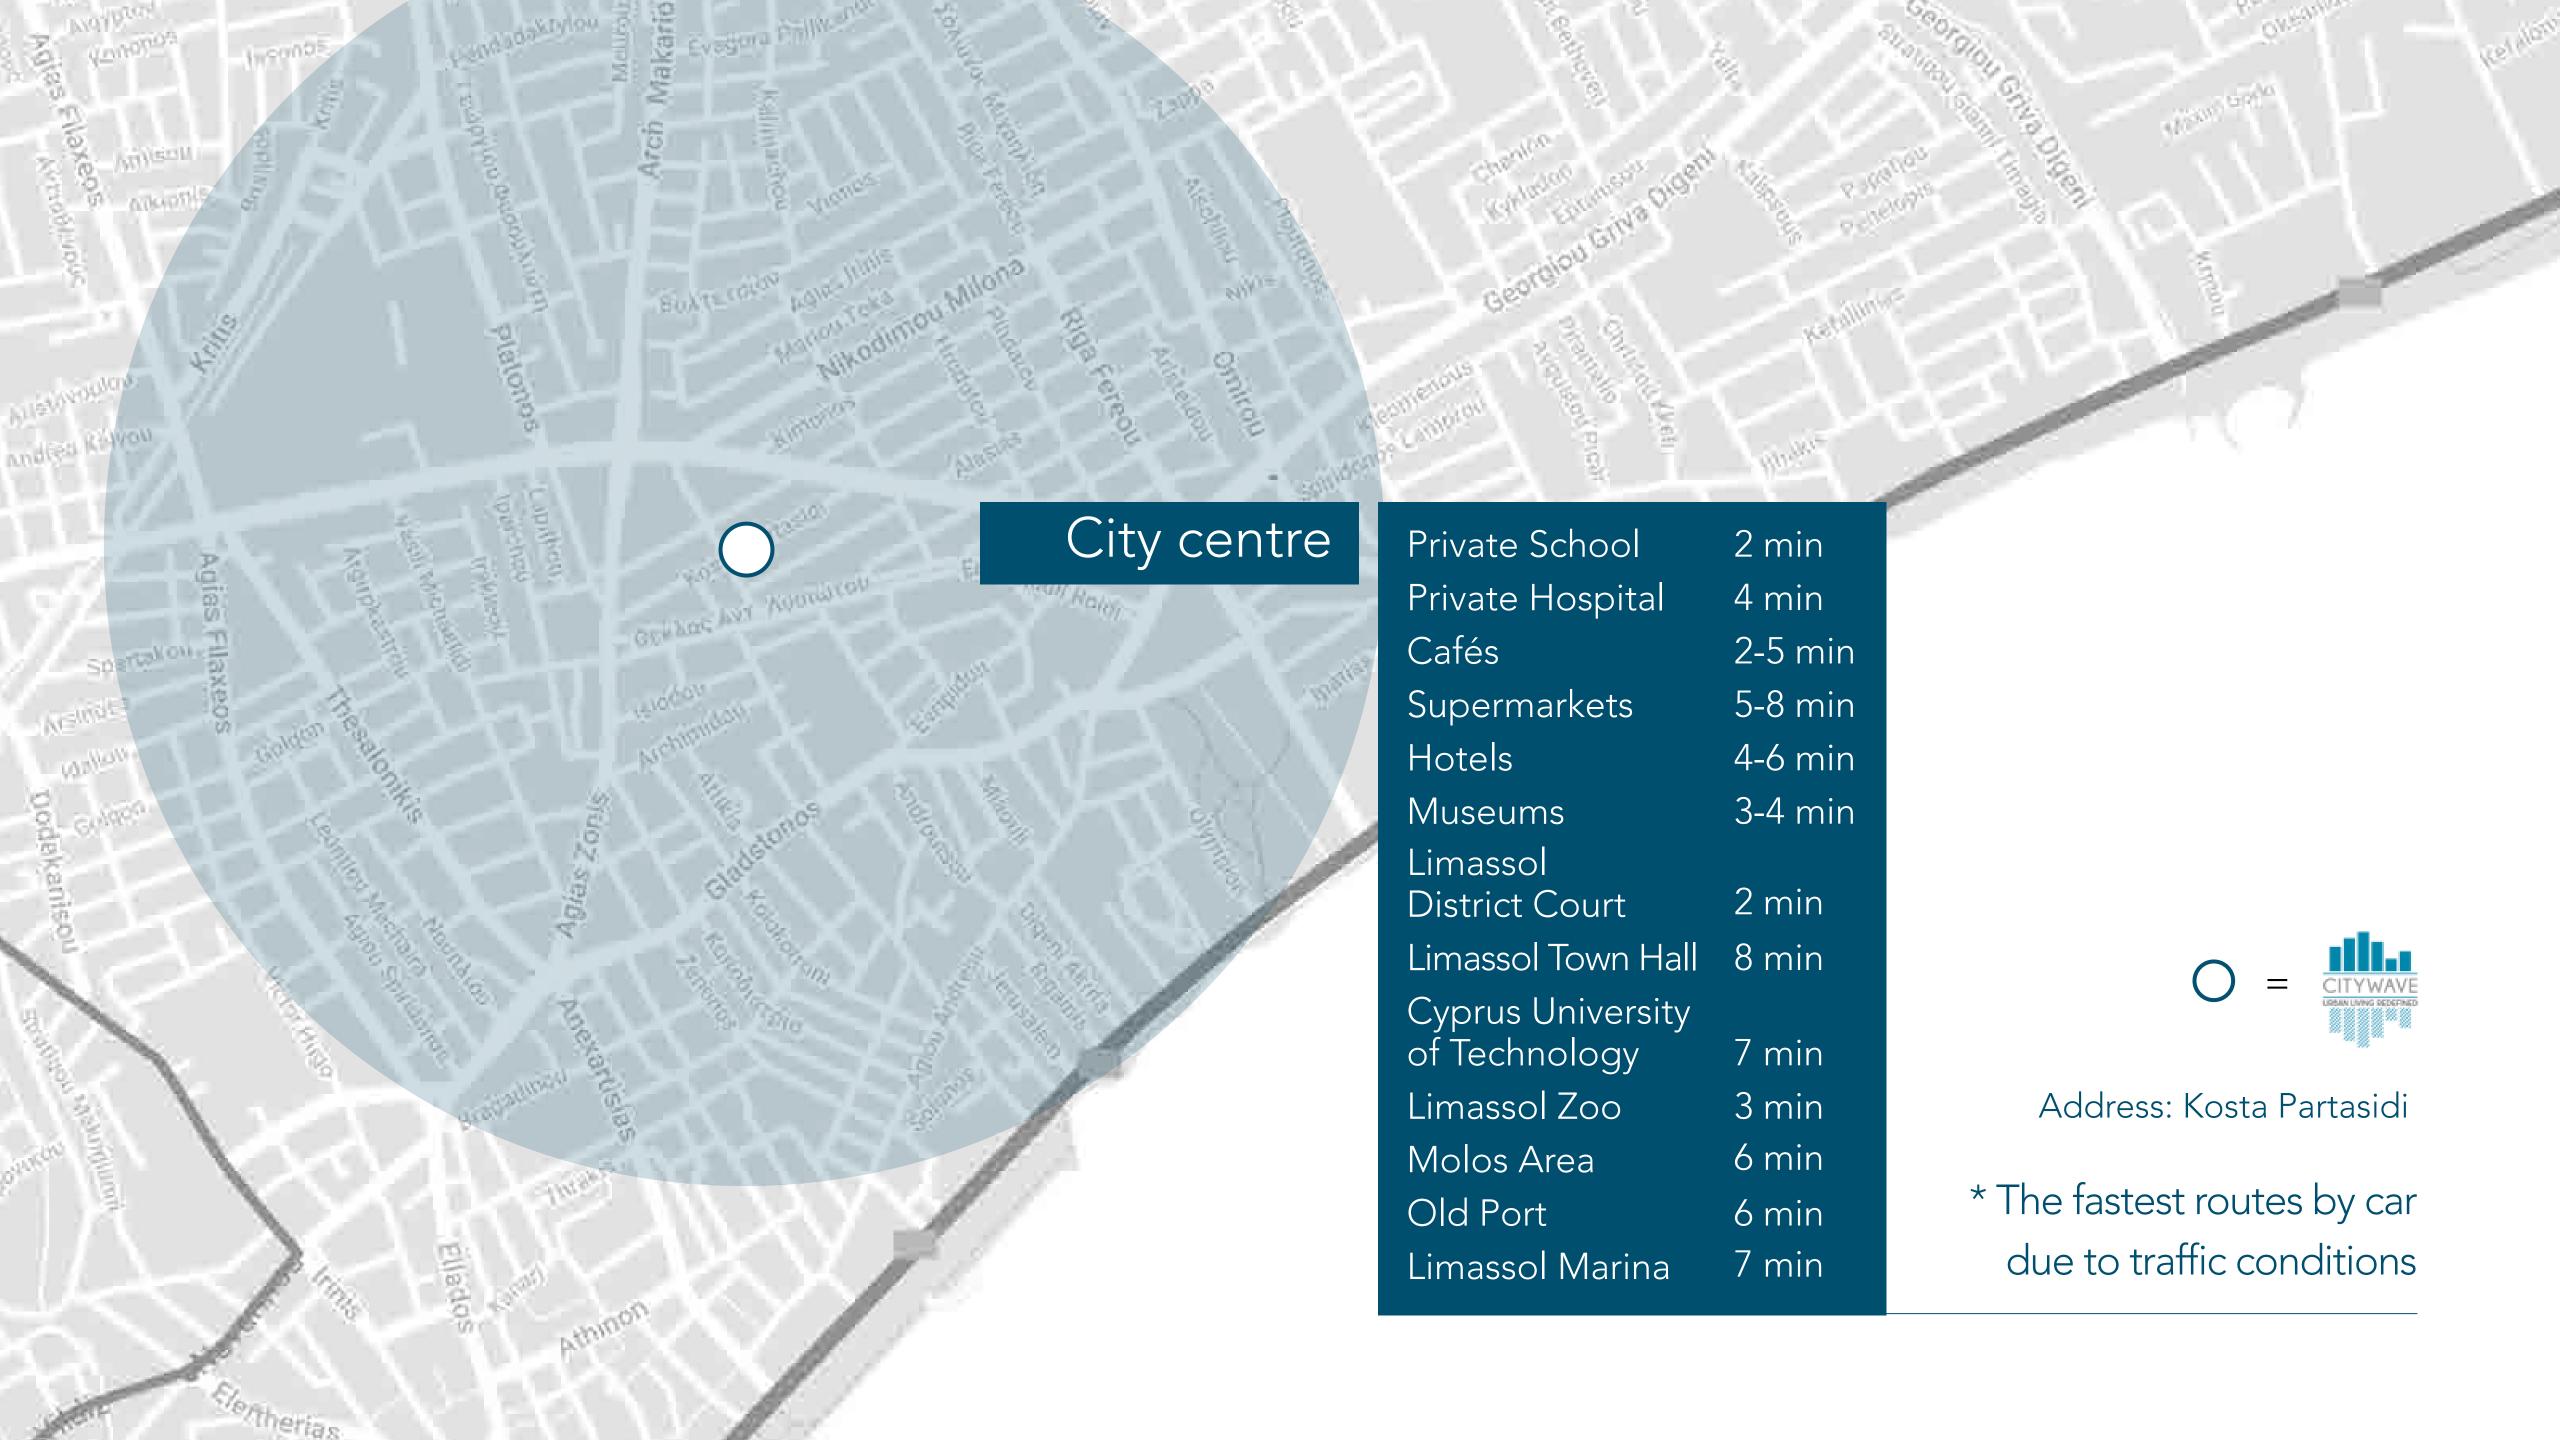

### ABOUT CITYWAVE LOCATION

Makarios Avenue is Limassol's flagship avenue and home to exciting shopping, dining and entertainment. The largest law firms in Cyprus are located here while internationally known sevice providers such as audit and accounting firms have chosen the area to base their operation.

Commercial and residential property on and around Makarios Avenue is very popular while the Avenue and the surrounding streets consistently demonstrate high rental values and returnson investment due to the centrality and prestigiousness of the location. Living on Makarios Avenue is a lifestyle choice in itself; the beach is within a 10-minute walking distance while access to Molos, Limassol's beautiful promenade, is within an arm's reach.