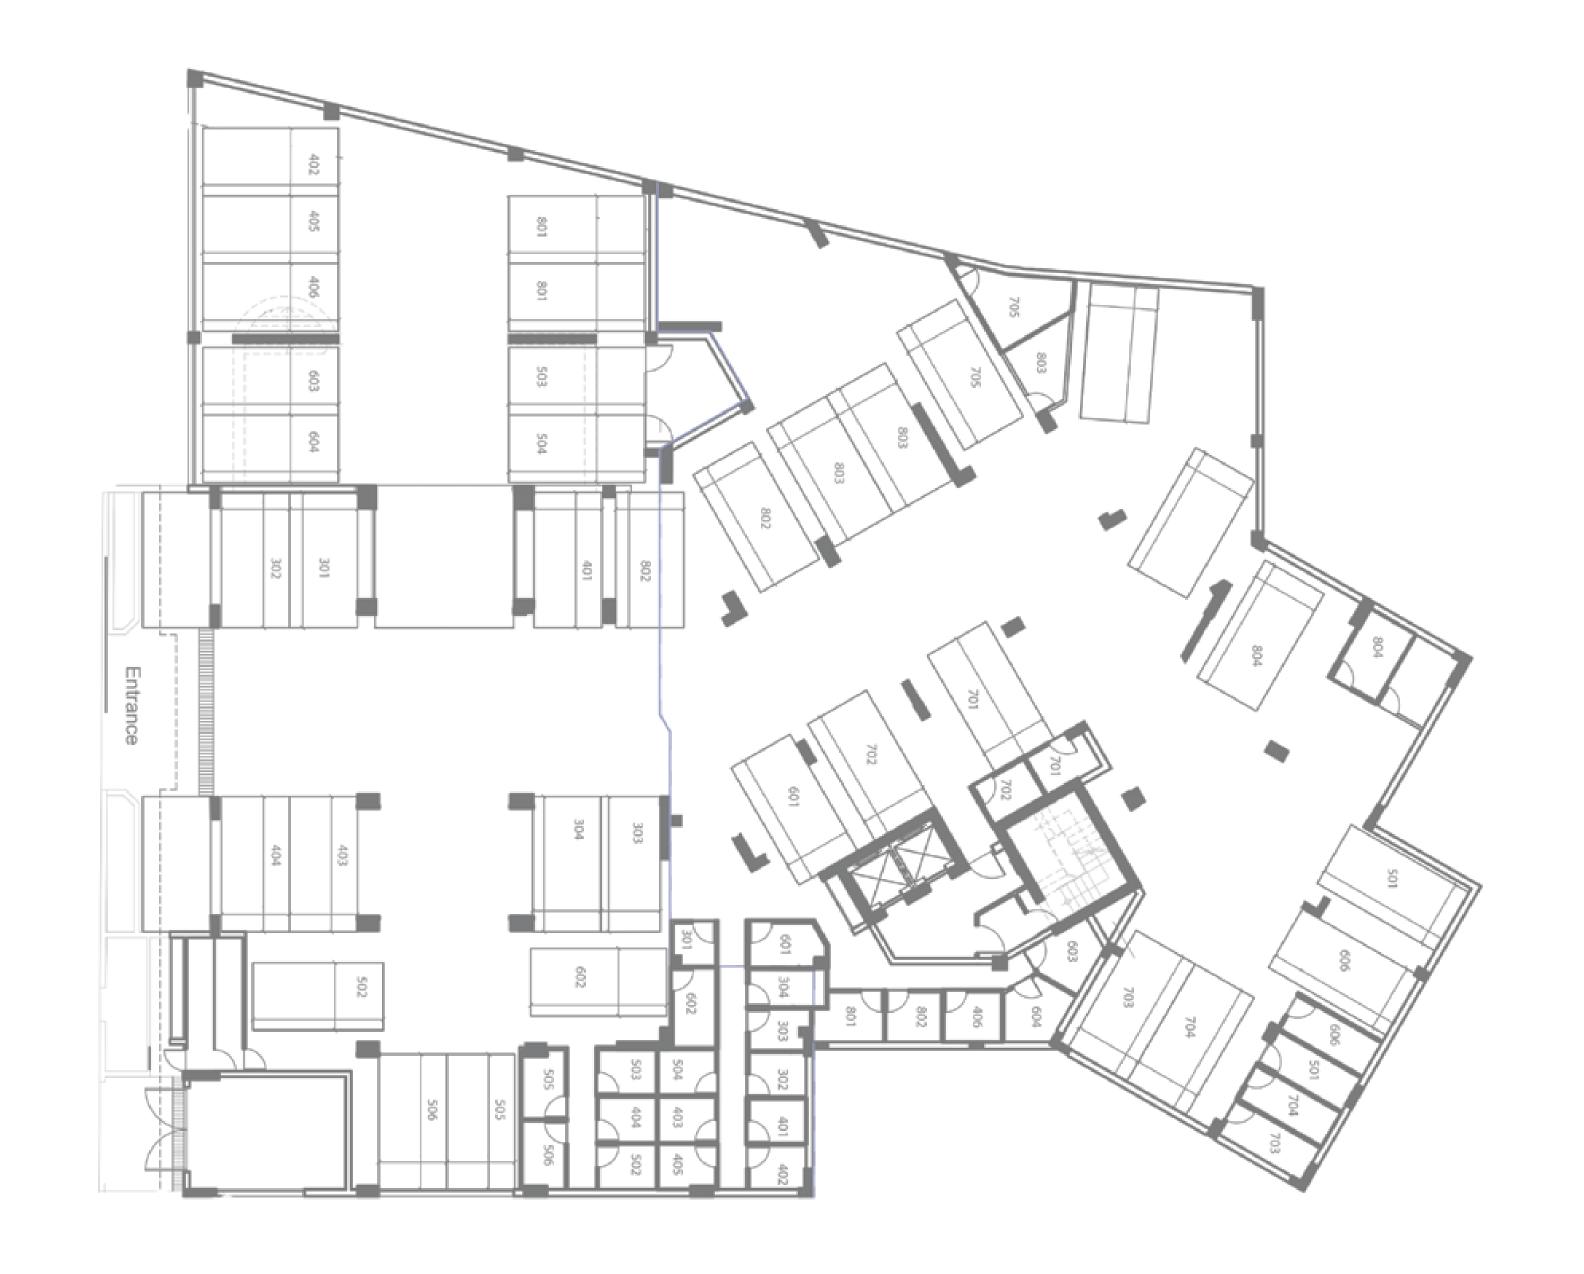

ials and highend finishes without the expensive price tag you would expect from such an impeccable presentation. All aspects of CITYWAVE's apartments are designed to promote effortless living and urban relaxation. Floor-to-ceiling windows cast views across Limassol and the vibrant.

Open plan interiors are carefully arranged to include ample storage while the combination of earthy tones and textured, luscious surfaces ensures a premium finish. The kitchen area becomes both a place to gather with family and to entertain, while the living area is comfortable for every day living. Bedrooms come complete with fitted wardrobes, places of relaxation right in the middle of the busy city.



# FLOOR PLANS

# 3<sup>rd</sup> FLOOR















### ROOF GARDEN



# UNDERGROUND PARKING AND STORAGE





### TABLE OF SPECIFICATIONS

| 301       3       2       106.90       34.30       144.00       1       €420,000.00         302       3       2       103.00       38.60       145.10       1       €430,000.00         303       3       1       70.00       14.20       87.75       1       €280,000.00         304       3       2       93.50       30.55       128.05       1       €390,000.00         305       3       2       91.40       22.90       119.60       1       SOLD | Price<br>per m² |
|---------------------------------------------------------------------------------------------------------------------------------------------------------------------------------------------------------------------------------------------------------------------------------------------------------------