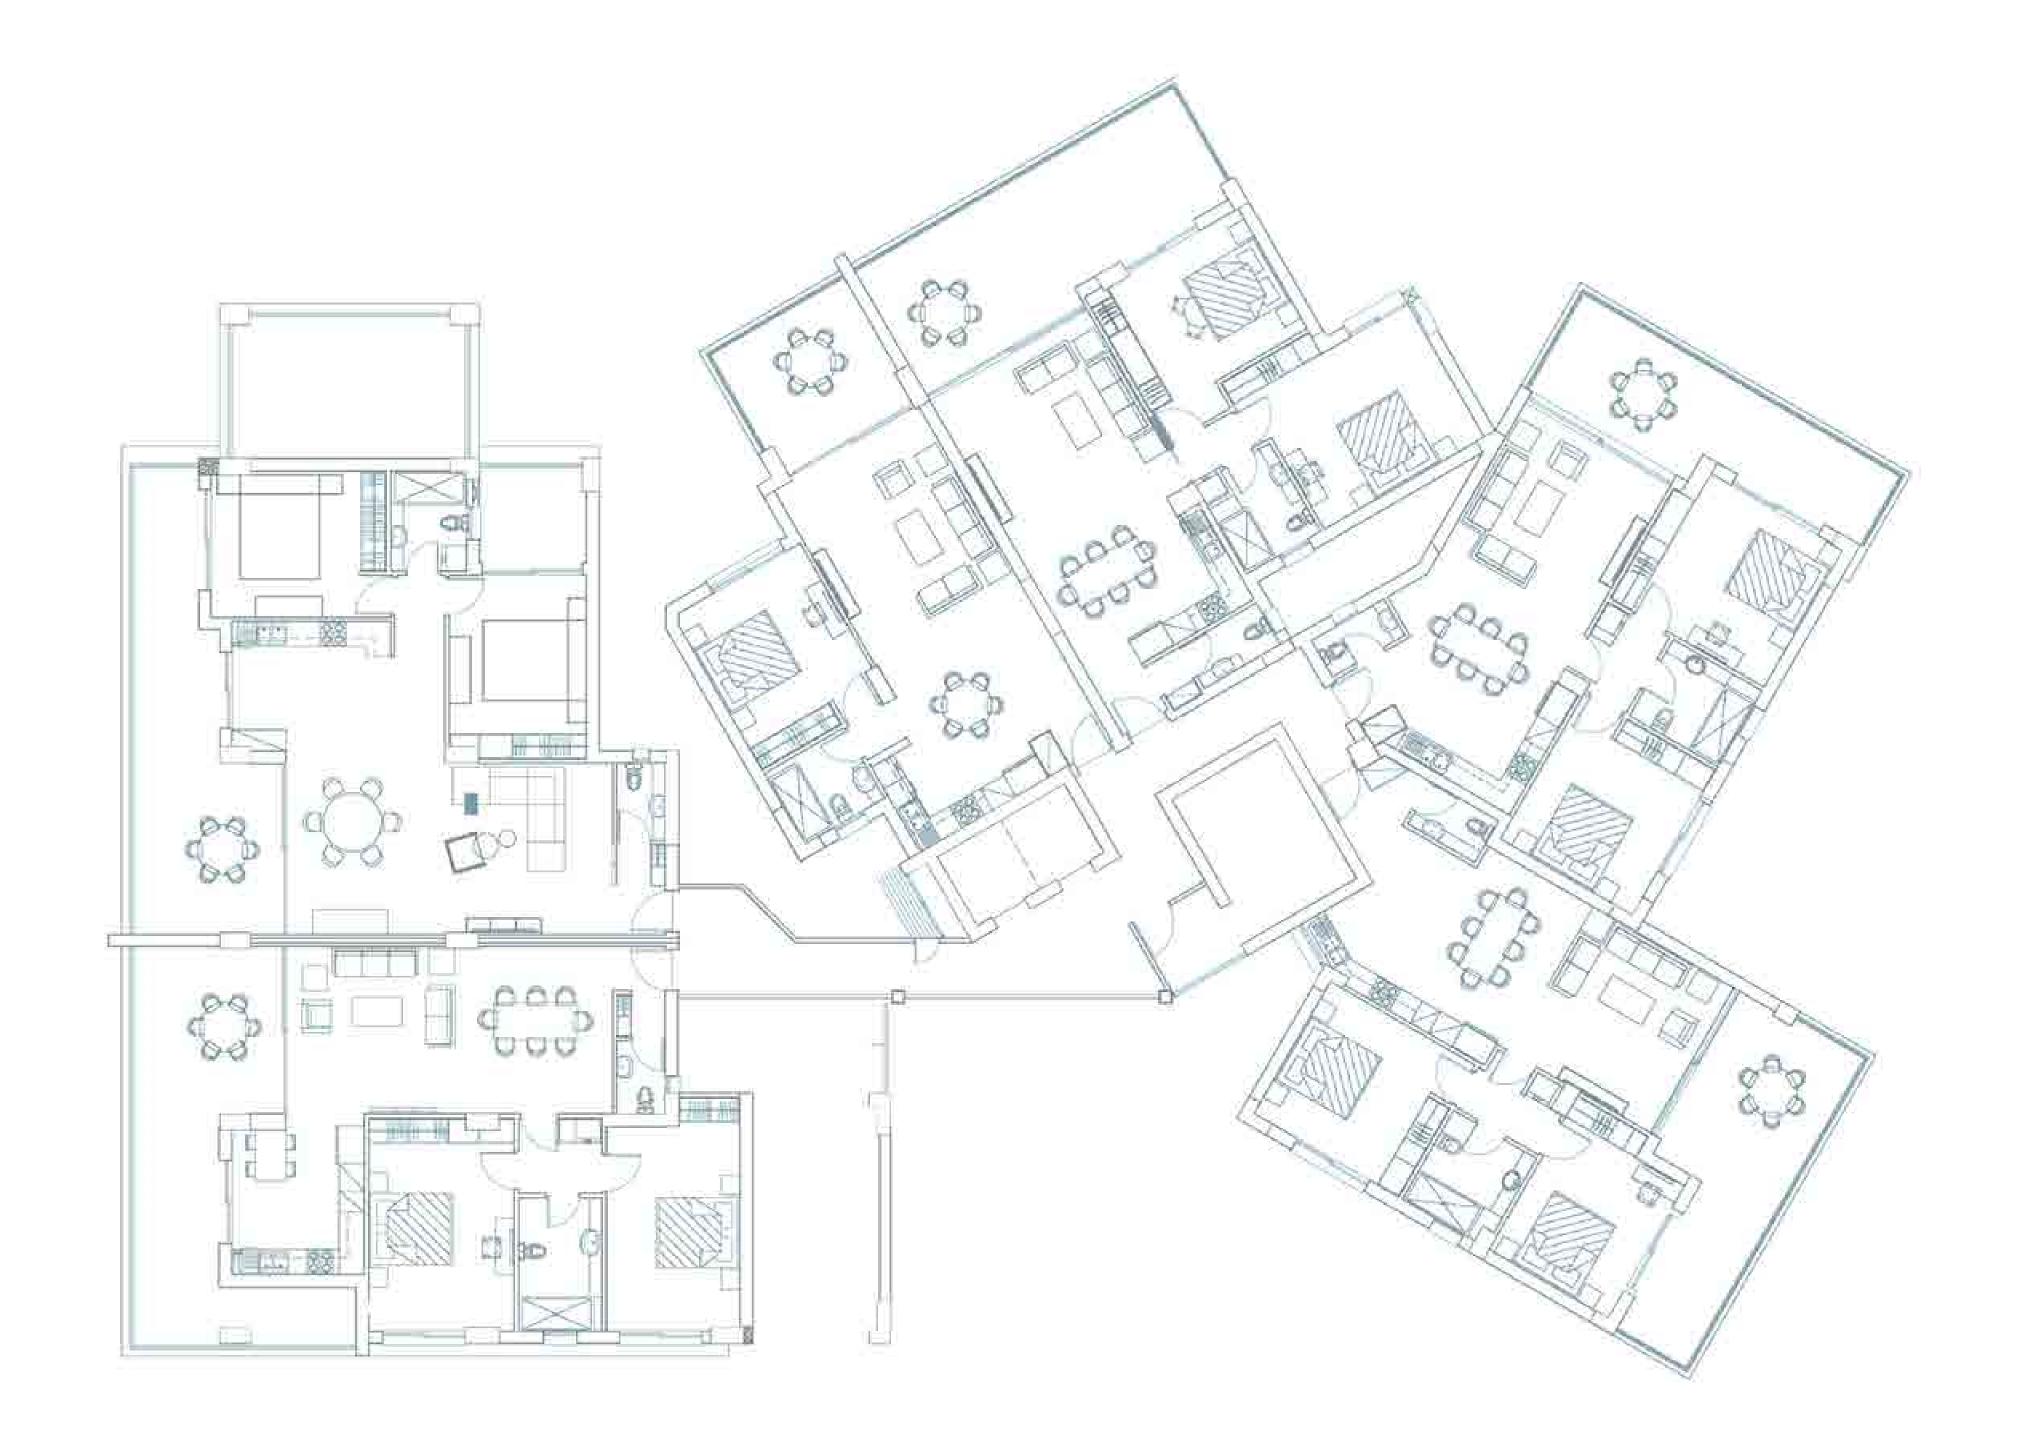

E is comprised of elegant apartments, designed using premium materials and highend finishes without the expensive price tag you would expect from such an impeccable presentation. All aspects of CITYWAVE's apartments are designed to promote effortless living and urban relaxation. Floor-to-ceiling windows cast views across Limassol and the vibrant.

Open plan interiors are carefully arranged to include ample storage while the combination of earthy tones and textured, luscious surfaces ensures a premium finish. The kitchen area becomes both a place to gather with family and to entertain, while the living area is comfortable for every day living. Bedrooms come complete with fitted wardrobes, places of relaxation right in the middle of the busy city.



# FLOOR PLANS

# 3<sup>rd</sup> FLOOR















### ROOF GARDEN



# UNDERGROUND PARKING AND STORAGE





### TABLE OF SPECIFICATIONS

| 301       3       2       106.90       34.30       144.00       1       €420,000.00         302       3       2       103.00       38.60       145.10       1       €430,000.00         303       3       1       70.00       14.20       87.75       1       €280,000.00         304       3       2       93.50       30.55       128.05       1       €390,000.00         305       3       2       91.40       22.90       119.60       1       SOLD | Price<br>per m² |
|---------------------------------------------------------------------------------------------------------------------------------------------------------------------------------------------------------------------------------------------