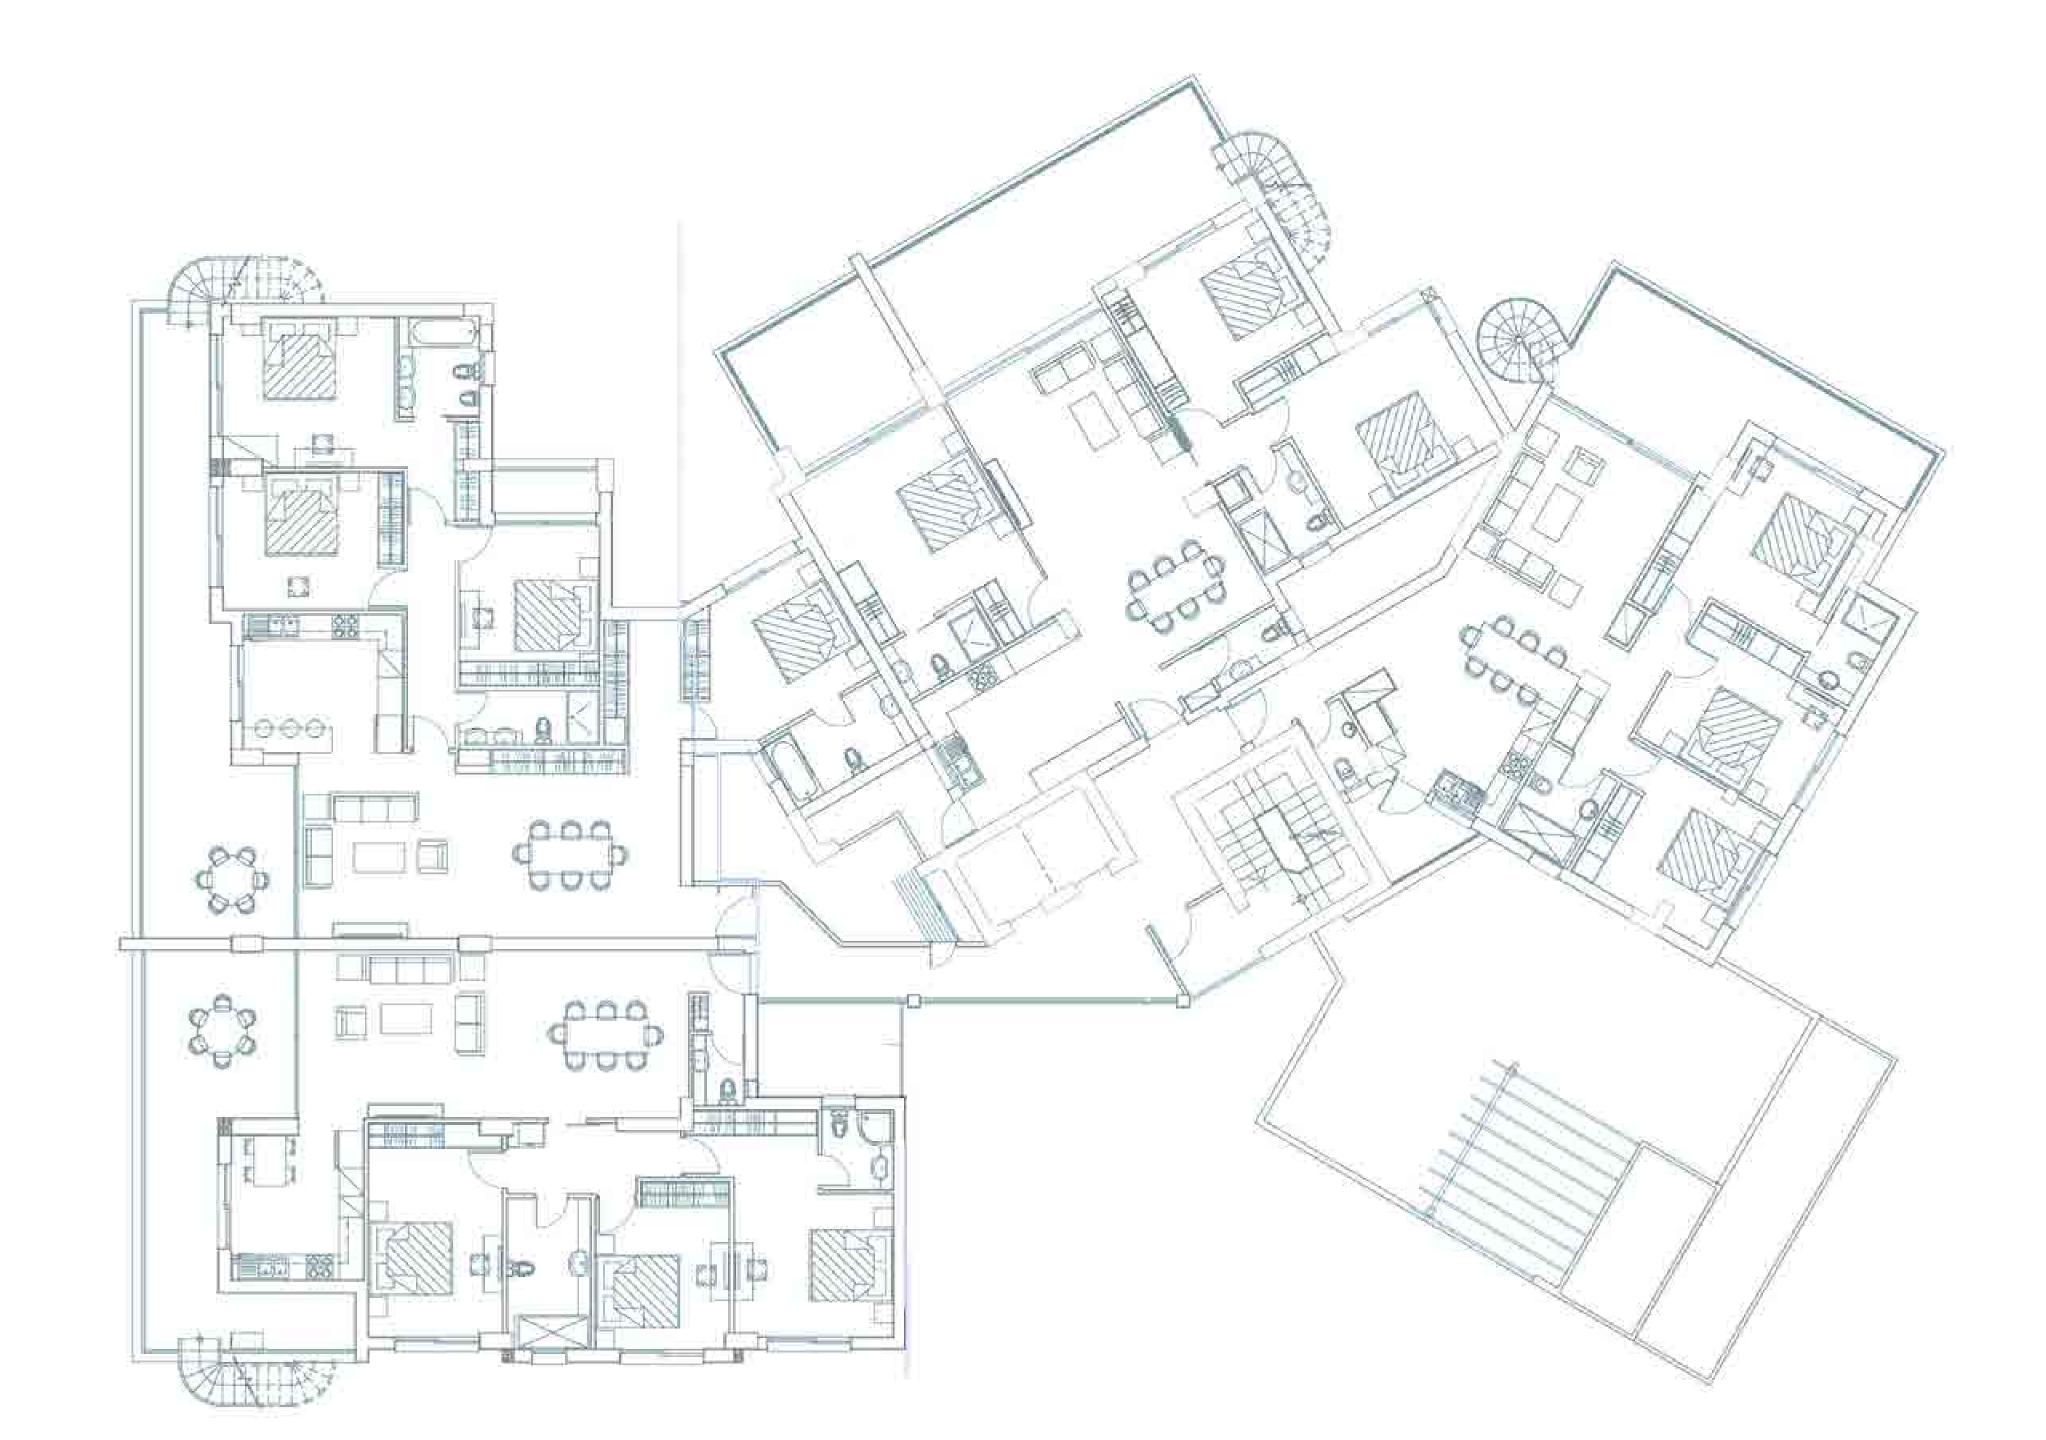

prised of elegant apartments, designed using premium materials and highend finishes without the expensive price tag you would expect from such an impeccable presentation. All aspects of CITYWAVE's apartments are designed to promote effortless living and urban relaxation. Floor-to-ceiling windows cast views across Limassol and the vibrant.

Open plan interiors are carefully arranged to include ample storage while the combination of earthy tones and textured, luscious surfaces ensures a premium finish. The kitchen area becomes both a place to gather with family and to entertain, while the living area is comfortable for every day living. Bedrooms come complete with fitted wardrobes, places of relaxation right in the middle of the busy city.



# FLOOR PLANS

# 3<sup>rd</sup> FLOOR















### ROOF GARDEN



# UNDERGROUND PARKING AND STORAGE





### TABLE OF SPECIFICATIONS

| 301       3       2       106.90       34.30       144.00       1       €420,000.00         302       3       2       103.00       38.60       145.10       1       €430,000.00         303       3       1       70.00       14.20       87.75       1       €280,000.00         304       3       2       93.50       30.55       128.05       1       €390,000.00         305       3       2       91.40       22.90       119.60       1       SOLD | Price<br>per m² |
|-----------------------------------------------------------------------------------------------------------------------------------------------------------------------------------------------------------------------------------------------------