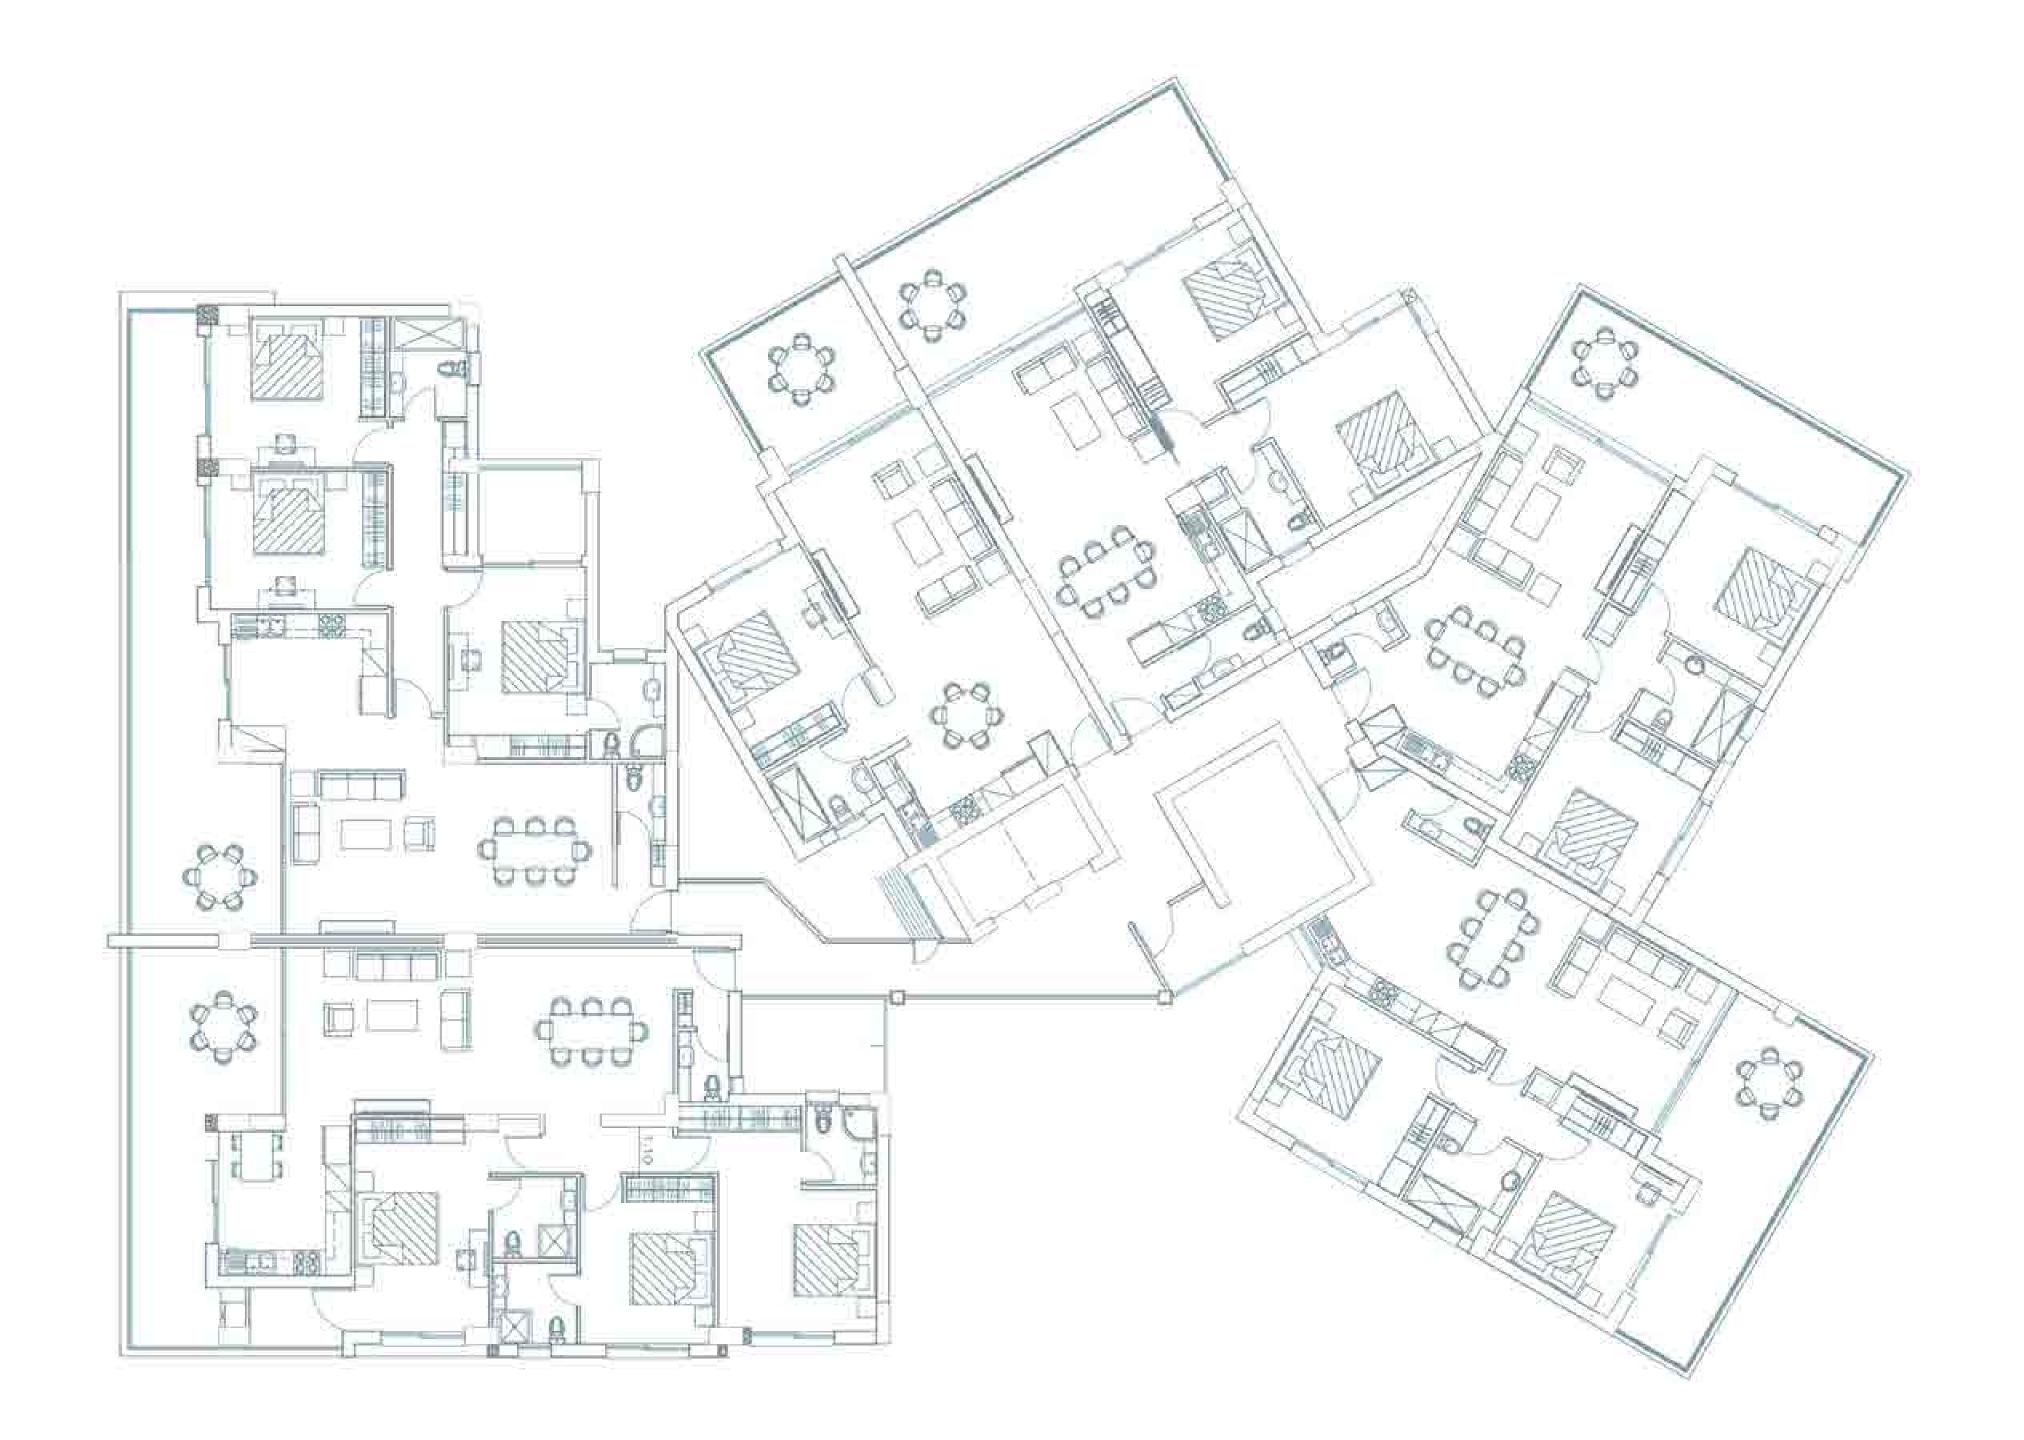

is comprised of elegant apartments, designed using premium materials and highend finishes without the expensive price tag you would expect from such an impeccable presentation. All aspects of CITYWAVE's apartments are designed to promote effortless living and urban relaxation. Floor-to-ceiling windows cast views across Limassol and the vibrant.

Open plan interiors are carefully arranged to include ample storage while the combination of earthy tones and textured, luscious surfaces ensures a premium finish. The kitchen area becomes both a place to gather with family and to entertain, while the living area is comfortable for every day living. Bedrooms come complete with fitted wardrobes, places of relaxation right in the middle of the busy city.



# FLOOR PLANS

# 3<sup>rd</sup> FLOOR















### ROOF GARDEN



# UNDERGROUND PARKING AND STORAGE





### TABLE OF SPECIFICATIONS

| 301       3       2       106.90       34.30       144.00       1       €420,000.00         302       3       2       103.00       38.60       145.10       1       €430,000.00         303       3       1       70.00       14.20       87.75       1       €280,000.00         304       3       2       93.50       30.55       128.05       1       €390,000.00         305       3       2       91.40       22.90       119.60       1       SOLD | Price<br>per m² |
|-----------------------------------------------------------------------------------------------------------------------------------------------------------------------------------------------------------------------------------------------