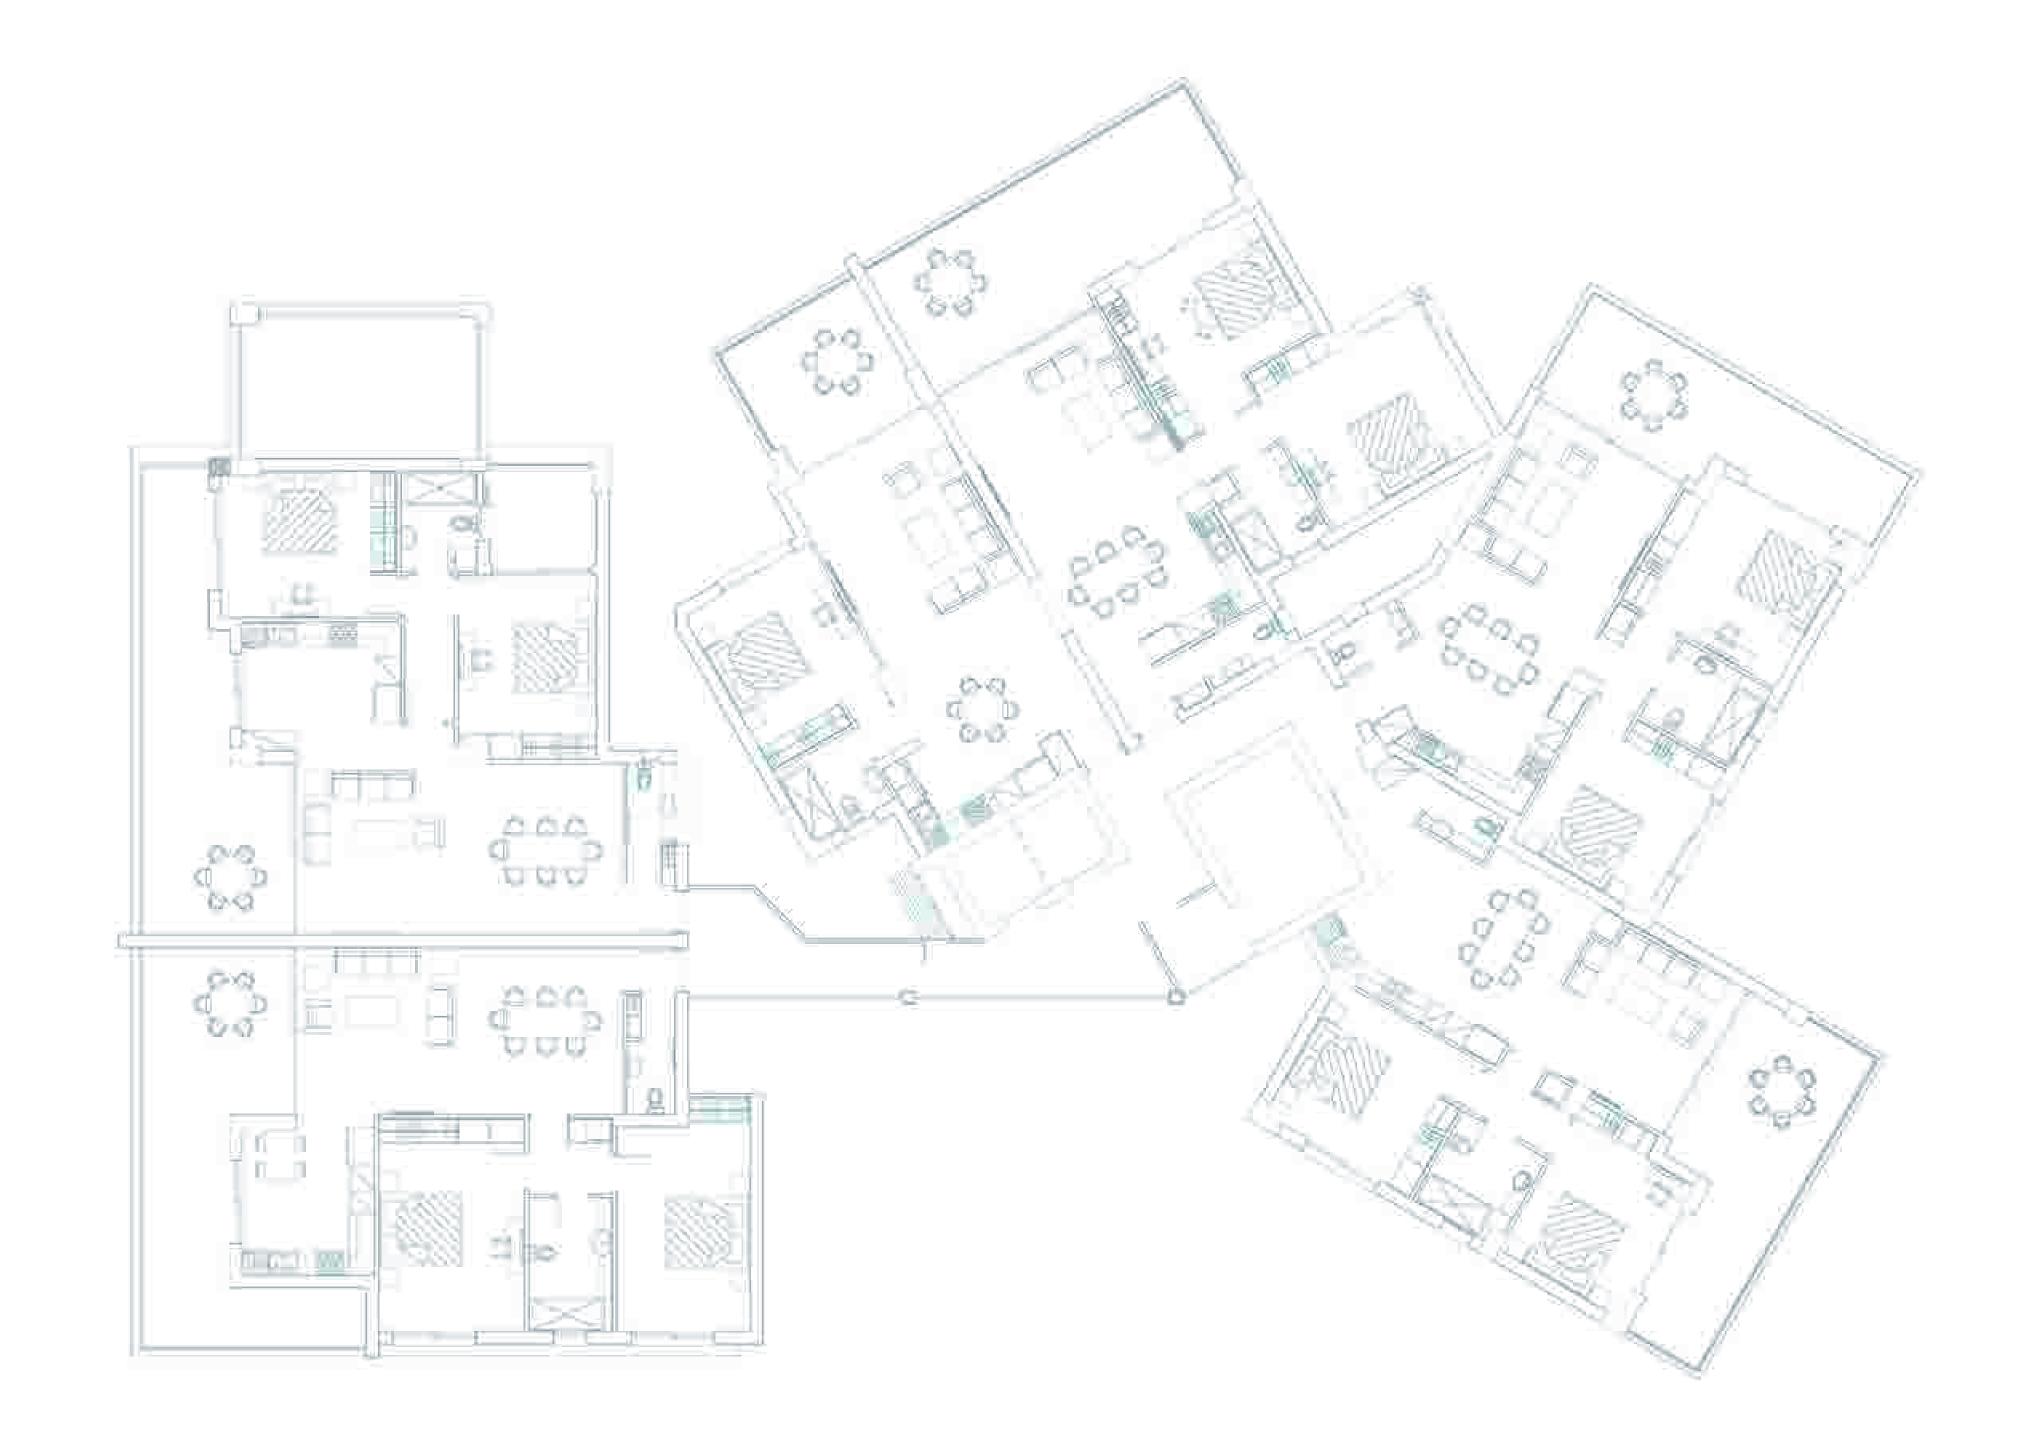

AVE is comprised of elegant apartments, designed using premium materials and highend finishes without the expensive price tag you would expect from such an impeccable presentation. All aspects of CITYWAVE's apartments are designed to promote effortless living and urban relaxation. Floor-to-ceiling windows cast views across Limassol and the vibrant.

Open plan interiors are carefully arranged to include ample storage while the combination of earthy tones and textured, luscious surfaces ensures a premium finish. The kitchen area becomes both a place to gather with family and to entertain, while the living area is comfortable for every day living. Bedrooms come complete with fitted wardrobes, places of relaxation right in the middle of the busy city.



# FLOOR PLANS

# 3<sup>rd</sup> FLOOR















### ROOF GARDEN



# UNDERGROUND PARKING AND STORAGE





### TABLE OF SPECIFICATIONS

| 301       3       2       106.90       34.30       144.00       1       €420,000.00         302       3       2       103.00       38.60       145.10       1       €430,000.00         303       3       1       70.00       14.20       87.75       1       €280,000.00         304       3       2       93.50       30.55       128.05       1       €390,000.00         305       3       2       91.40       22.90       119.60       1       SOLD | Price<br>per m² |
|-------------------------------------------------------------------------------------------------------------------------------------------------------------------------------------------------------------------------------------------