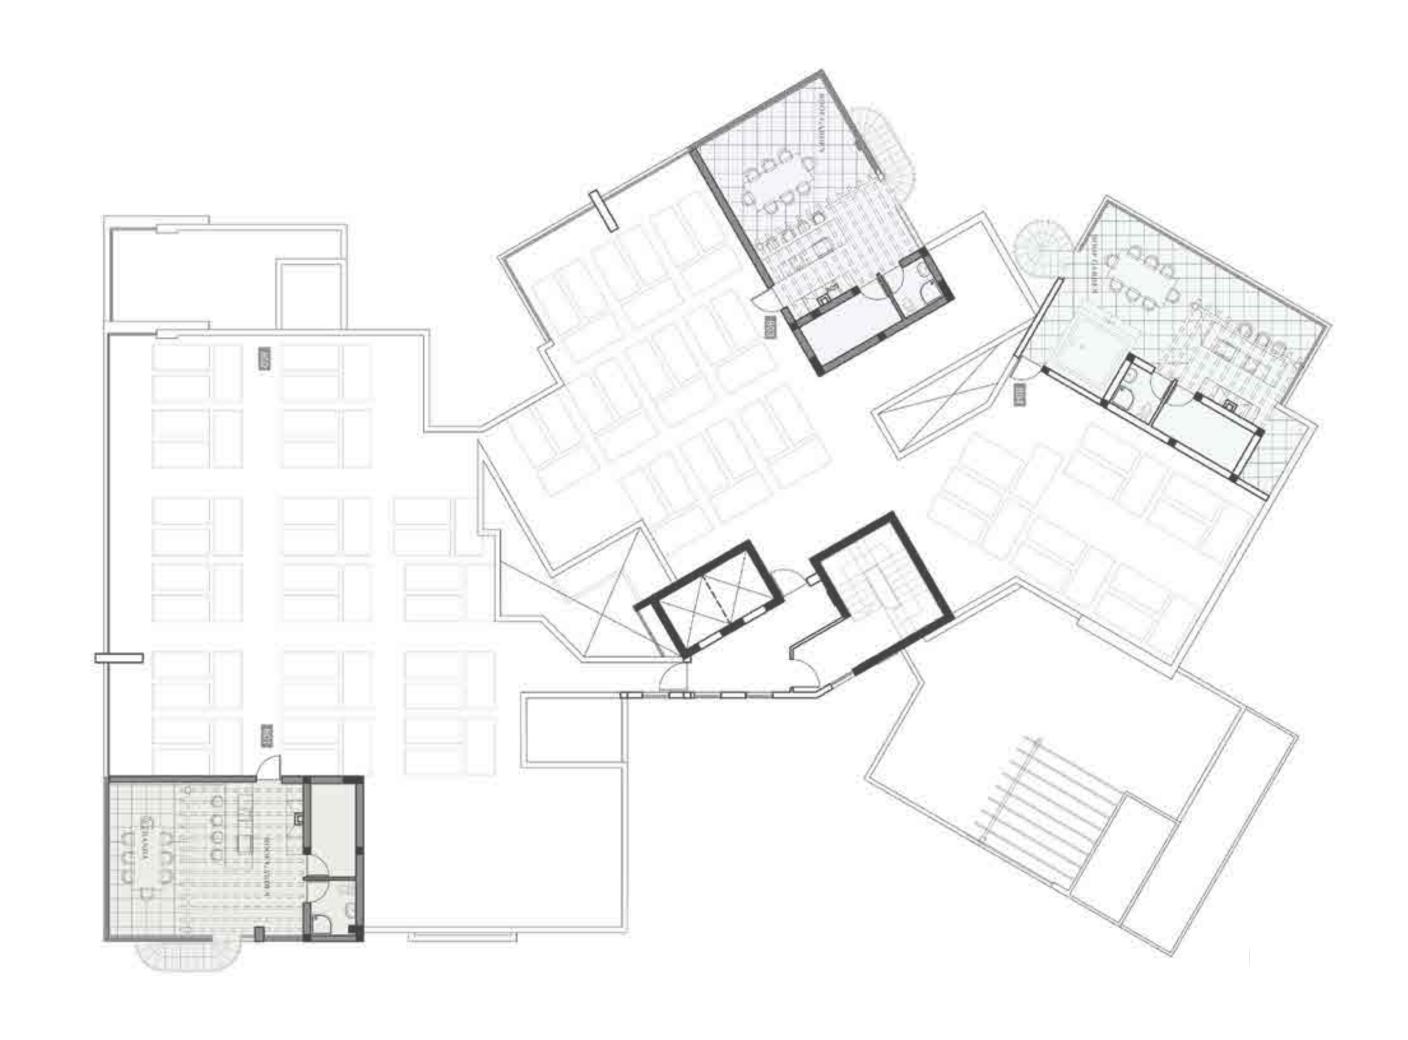

rtments, designed using premium materials and highend finishes without the expensive price tag you would expect from such an impeccable presentation. All aspects of CITYWAVE's apartments are designed to promote effortless living and urban relaxation. Floor-to-ceiling windows cast views across Limassol and the vibrant.

Open plan interiors are carefully arranged to include ample storage while the combination of earthy tones and textured, luscious surfaces ensures a premium finish. The kitchen area becomes both a place to gather with family and to entertain, while the living area is comfortable for every day living. Bedrooms come complete with fitted wardrobes, places of relaxation right in the middle of the busy city.



# FLOOR PLANS

# 3<sup>rd</sup> FLOOR















### ROOF GARDEN



# UNDERGROUND PARKING AND STORAGE





### TABLE OF SPECIFICATIONS

| 301       3       2       106.90       34.30       144.00       1       €420,000.00         302       3       2       103.00       38.60       145.10       1       €430,000.00         303       3       1       70.00       14.20       87.75       1       €280,000.00         304       3       2       93.50       30.55       128.05       1       €390,000.00         305       3       2       91.40       22.90       119.60       1       SOLD | Price<br>per m² |
|--------------------------------------------------------------------------------------------------------------------------------------------------------------------------------------------------------------------------------------------------------------------------