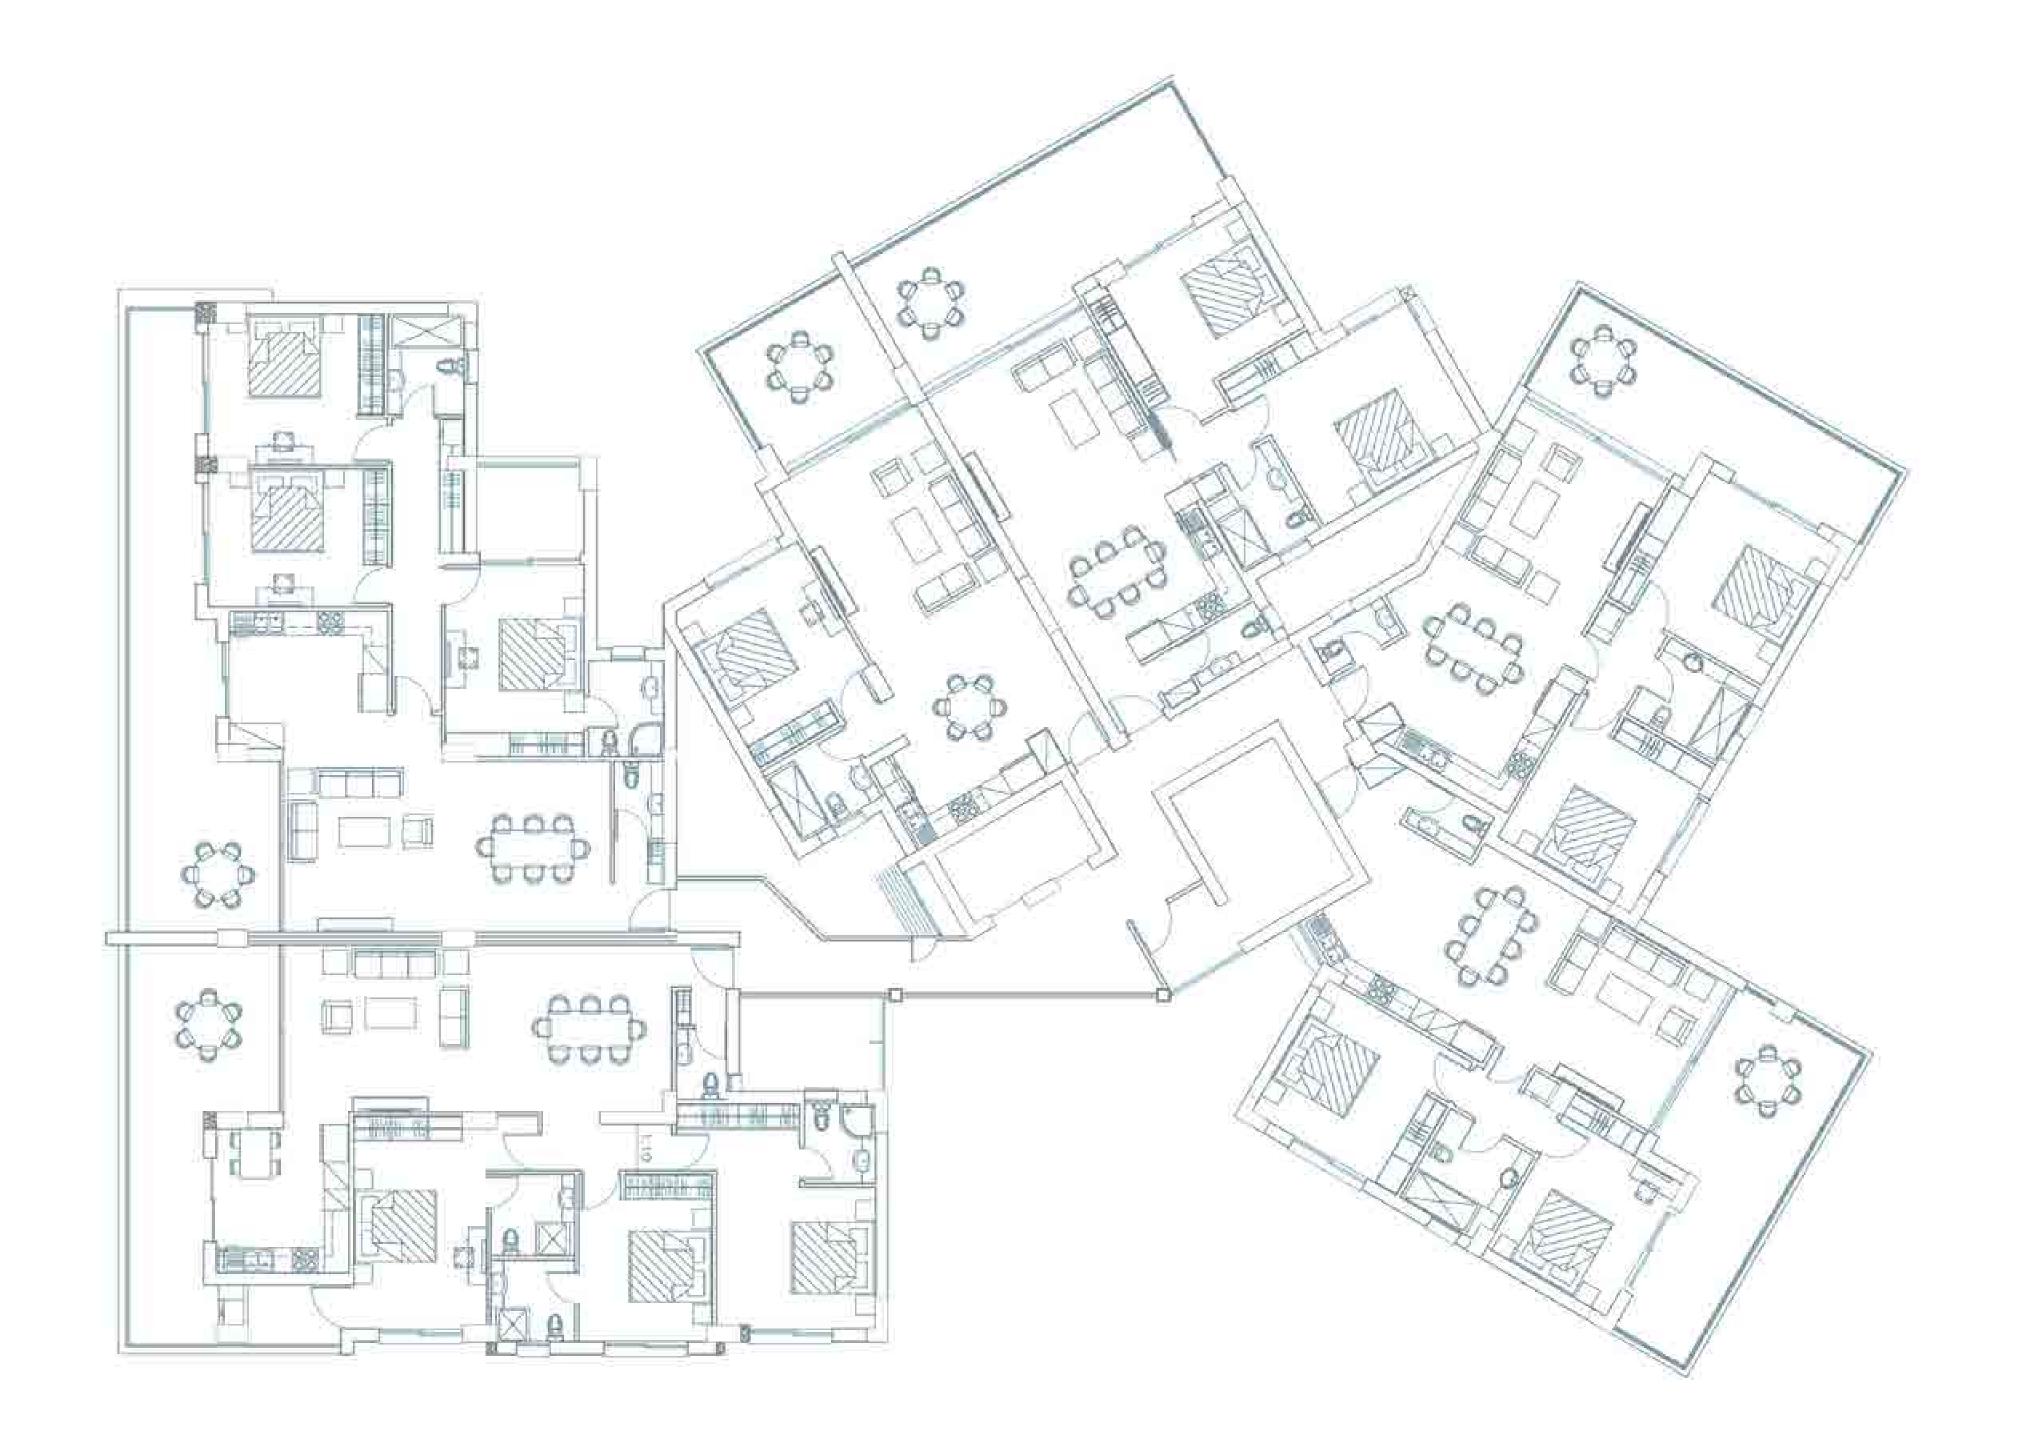

comprised of elegant apartments, designed using premium materials and highend finishes without the expensive price tag you would expect from such an impeccable presentation. All aspects of CITYWAVE's apartments are designed to promote effortless living and urban relaxation. Floor-to-ceiling windows cast views across Limassol and the vibrant.

Open plan interiors are carefully arranged to include ample storage while the combination of earthy tones and textured, luscious surfaces ensures a premium finish. The kitchen area becomes both a place to gather with family and to entertain, while the living area is comfortable for every day living. Bedrooms come complete with fitted wardrobes, places of relaxation right in the middle of the busy city.



# FLOOR PLANS

# 3<sup>rd</sup> FLOOR















### ROOF GARDEN



# UNDERGROUND PARKING AND STORAGE





### TABLE OF SPECIFICATIONS

| 301       3       2       106.90       34.30       144.00       1       €420,000.00         302       3       2       103.00       38.60       145.10       1       €430,000.00         303       3       1       70.00       14.20       87.75       1       €280,000.00         304       3       2       93.50       30.55       128.05       1       €390,000.00         305       3       2       91.40       22.90       119.60       1       SOLD | Price<br>per m² |
|-------------------------------------------------------------------------------------------------------------------------------------------------------------------------------------------------------------------------------------------------